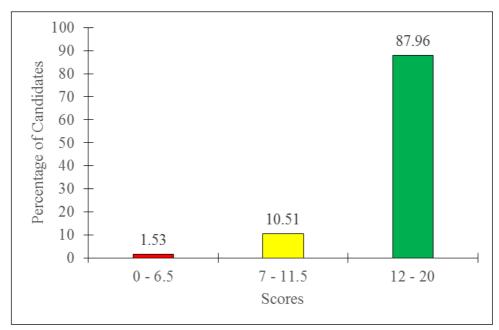

id not understand the task of the question.

## 2.2.4 Question 4: Marketing

The question required the candidates to justify in six points the statement that *Marketing has a crucial role in respect to the development of the developing nations like Tanzania*. The question intended to assess the candidates understanding of the role of marketing to the development of the country.

The question was answered by 1,304 (84.07%) candidates. Among them 1,147 (87.96%) candidates scored from 12 to 20 marks, 137 (10.51%) scored from 7 to 11.5 marks and 20 (1.53%) scored from 0 to 6.5 marks. The general performance in this question was good because 1,284 (98.47%) candidates scored 7 to 20 marks and only 1.53 percent of the candidates scored below 7 marks. This performance is summarised in Figure 11.



**Figure 11**: Candidates' Performance on Question 4 in Paper 2

The majority 1,284 (98.47%) candidates scored from 7 to 20 marks. The candidates with average performance justified the statement by providing at least three correct points. For example, most of them used the points such as provision of employment opportunities, raising of living standard of its people, increase/expand home market, increase efficiency performance in trade, full utilization of its resources. However, some of them managed to

provide more than three correct points with partial explanation while others used only examples to describe their points. Furthermore, the candidates who scored high marks demonstrated their understanding on the importance of marketing in the development of developing countries by provid