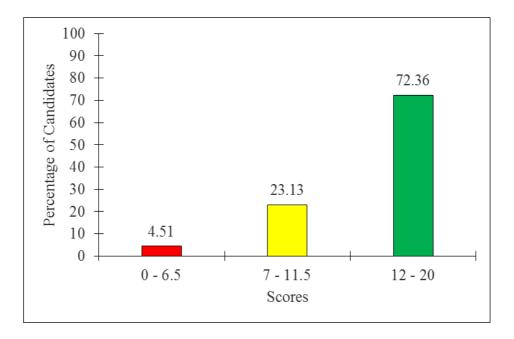

2 in paper 1

In Extract 2.2 the candidate explained the activities that assist trade to take place instead of justifying that the activity performed by Ms. Mkutano is trade.

#### 2.1.3 Question 3: Insurance

The question was as follows: Lucy wants to insure her house which worth 40 million against fire. However, she is not aware of the procedures of obtaining fire insurance policy. Assist her by describing the procedures that she should follow to acquire the policy.

The question was answered by 1,176 (75.8%) candidates. The candidates' performance in this question was as follows: 851 (72.36%) candidates scored from 12 to 20 marks, 272 (23.13%) scored from 7 to 11.5marks and 53 (4.51%) scored from 0 to 6.5 marks. The candidates' performance in question three is summarised in Figure 3.



Figure 3 shows that the majority of the candidates 1,123 (95.49%) scored from average and above of the 20 allocated marks. The candidates who scored high marks were competent in the topic of insurance particularly on the procedures for taking up an insurance policy. These candidates understood the requirement of the question and had adequate knowledge of the procedures to insure the properties like a house owned by Lucy. They were aware that before Lucy insures her house she needs to identify the insurer to whom she will insure her property. However, sometime in cases the insured can skip this step and nothing wrong would occur. It is done under the assumption that, the insured is aware of the insurer to whom she is planning to insure her property therefore no need of taking it as a step