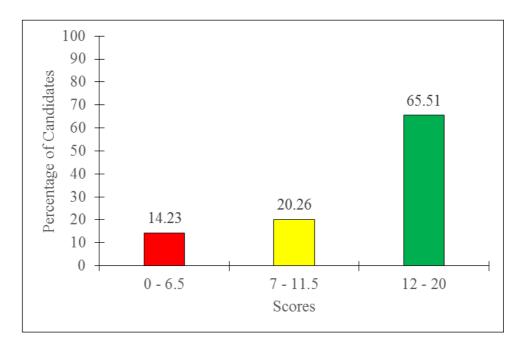

The question was compulsory and was answered by 1,551 (100%) candidates. Among them, 951 (61.32%) candidates scored from 12 to 20 marks, 429 (27.65%) scored from 7 to 11.5 marks and 171 (11.03%) scored from 0 to 6.5 marks. The overall performance in this question was good as 1,380 (88.97%) candidates scored from average and above (7 to 20 marks). This performance is summarised in Figure 1.

**Figure 1**: Candidates' performance on question 1 in Paper 1

The majority of the candidates 951 (61.32%) who scored from 12 to 20 were able to suggest the appropriate qualities which a salesmanship should possess in order to support Mr. Peter in his industry. These candidates were knowledgeable on the topic of advertising particularly on salesmanship.