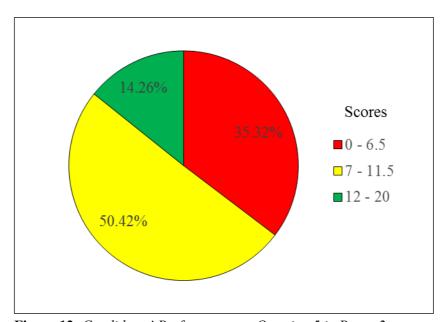

The question was compulsory and was answered by 1,551 (100%) candidates. Among them, 951 (61.32%) candidates scored from 12 to 20 marks, 429 (27.65%) scored from 7 to 11.5 marks and 171 (11.03%) scored from 0 to 6.5 marks. The overall performance in this question was good as 1,380 (88.97%) candidates scored from average and above (7 to 20 marks). This performance is summarised in Figure 1.

**Figure 1**: Candidates' performance on question 1 in Paper 1

The majority of the candidates 951 (61.32%) who scored from 12 to 20 were able to suggest the appropriate qualities which a salesmanship should possess in order to support Mr. Peter in his industry. These candidates were knowledgeable on the topic of advertising particularly on salesmanship.