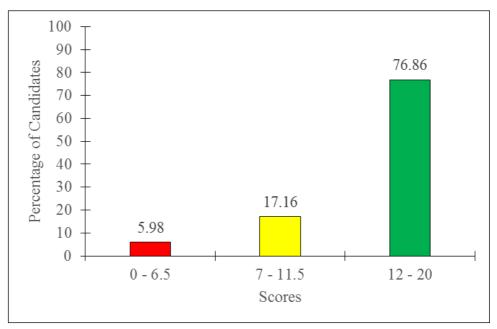

t to sell".

#### 2.2.3 Question 3: The Role of Government in Trade

The question was as follows: The Tanzanian government should not be involved in trade because trade is only for citizens and non-citizens and not for the government. Use six points to criticize this statement.

The question intended to measure the candidates' ability to explain the role of government in trade.

The question was answered by 1,387 (89.43%) candidates of whom 1,066 (76.86%) candidates scored from 12 to 20 marks, 236 (17.16%) scored from 7 to 11.5 marks and 83 (5.83%) scored from 0 to 6.5 marks. Generally the question had good performance as 94.02 percent of the candidates who answered this question scored from 7 to 20 marks. The summary of the candidates' performance in this question is shown in figure 10.



**Figure 10:** Candidates' Performance on Question 3 in Paper 2

The 1,304 (94.02%) candidates whose performance was average and above (stored from 7 to 20 marks) portrayed their understanding on the demand of the question and criticized the statement using the roles played by government in trade. Most of them wrote sufficient number of correct points for criticism, however some minor discrepancies were observed. On the other hand, the candidates with average performance managed to provide some relevant points to criticize the statement. Among them wrote

sufficient number of correct points but could not provide satisfactory explanation to some of the points. The analysis shows that some candidates mixed some correct points with advantages of privatization. The candidates' scores varied