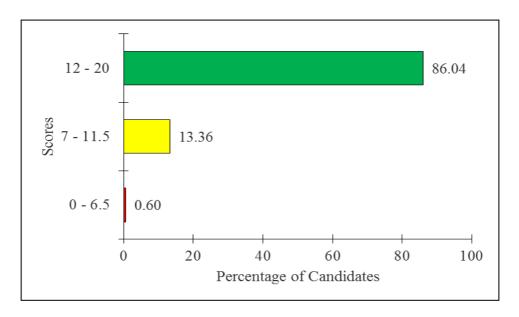

The question was compulsory and was answered by 1,551 (100%) candidates. Among them, 951 (61.32%) candidates scored from 12 to 20 marks, 429 (27.65%) scored from 7 to 11.5 marks and 171 (11.03%) scored from 0 to 6.5 marks. The overall performance in this question was good as 1,380 (88.97%) candidates scored from average and above (7 to 20 marks). This performance is summarised in Figure 1.

**Figure 1**: Candidates' performance on question 1 in Paper 1

The majority of the candidates 951 (61.32%) who scored from 12 to 20 were able to suggest the appropriate qualities which a salesmanship should possess in order to support Mr. Peter in his industry. These candidates were knowledgeable on the topic of advertising particularly on salesmanship.