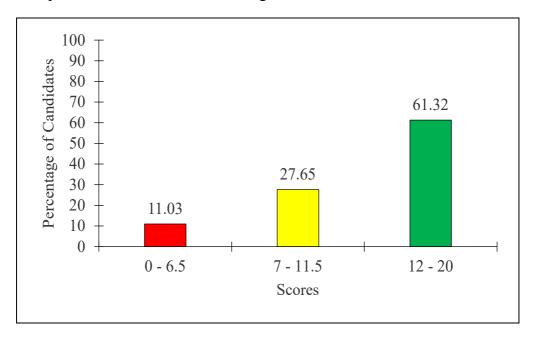

The question was compulsory and was answered by 1,551 (100%) candidates. Among them, 951 (61.32%) candidates scored from 12 to 20 marks, 429 (27.65%) scored from 7 to 11.5 marks and 171 (11.03%) scored from 0 to 6.5 marks. The overall performance in this question was good as 1,380 (88.97%) candidates scored from average and above (7 to 20 marks). This performance is summarised in Figure 1.

**Figure 1**: Candidates' performance on question 1 in Paper 1

The majority of the candidates 951 (61.32%) who scored from 12 to 20 were able to suggest the appropriate qualities which a salesmanship should possess in order to support Mr. Peter in his industry. These candidates were knowledgeable on the topic of advertising particularly on salesmanship.