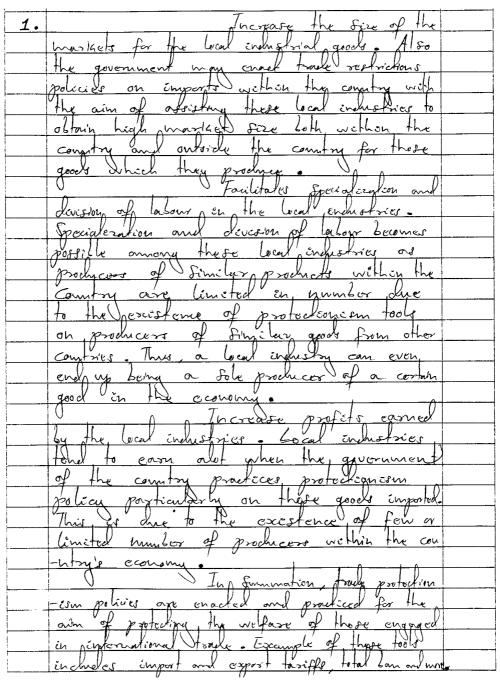

Some candidates were able to suggest almost all the required qualities. Sufficient number of correct points suggested by the candidates and correctness of the explanation given on each point was used in determining the candidate's scores. However, there were only 3 candidates who scored all the 20 allocated marks in this question. They managed to provide correct qualities as per the requirement of the question. Extract 1.1 is a sample of the correct responses from a candidate.

Extract 1.1: A sample of correct responses to question 1 in paper 1

In Extract 1.1, the candidate provided correct suggestions of the quality of salesman who can support Mr. perter in advertising and selling his products.